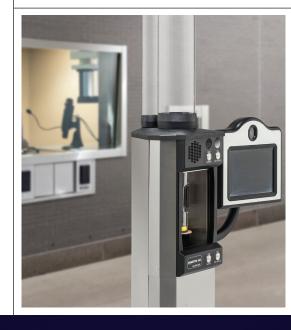

## **FEATURES**

- H EASY TO OPERATE WITH SETS OF CALL/SEND BUTTONS ABOVE AND BELOW CARRIER DOOR FOR CUSTOMER CONVENIENCE
- H REDESIGNED SPEAKER AND MICROPHONE LOCATION AND HOUSING PROVIDE THE CLEAREST AUDIO QUALITY
- H EASY TO INSTALL AS BLOWERS AND MOTORS ARE LOCATED WITHIN THE CUSTOMER UNIT
- I OPTIONAL TWO-WAY VIDEO FOR ENHANCED CUSTOMER EXPERIENCE
- I OPTIONAL EXTENDED FRAME HEIGHT TO ACCOMMODATE OVERSIZED TRUCKS AND SUVS