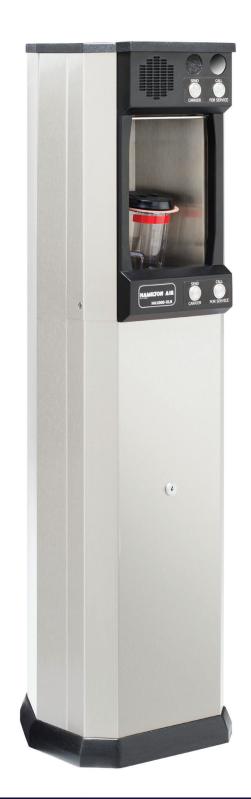

## Hamilton Drive-Up HA-1000 XLR

Fast efficient service with maximum security.

est. 1967

**CUSTOM MADE SECURITY** 

## **HA-1000 XLR**

HA1000-XLR combines the very best of our two-legendary products HA-1000 and HA-45 into one modern, robust, stylish and amazing drive-up system.