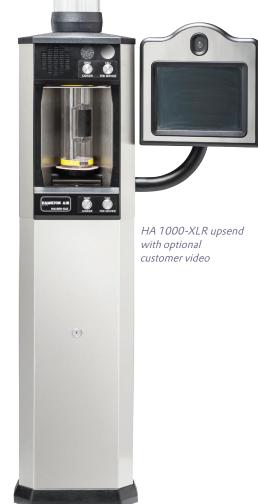

## INNOVATIVE DESIGN BENEFITS

- AVAILABLE IN BOTH UPSEND AND DOWNSEND
- HENGINEERED WITH TWO THOUGHTS IN MIND SIMPLICITY AND RELIABILITY
- H ADAPTABLE TO REPLACE OLD 4"
  UNITS WITHOUT REPLACING THE TUBING
- H UNIT IS MADE OF RUGGED STAINLESS-STEEL FRAME WITH POLYMER TOP AND BASE FOR LONG-TERM DURABILITY
- H THE SERVICE ACCESS IS FROM THE FRONT, THEREFORE THE BACK OF THE UNIT CAN BE PLACED AGAINST THE BUILDING

## **FEATURES**

- H EASY TO OPERATE WITH SETS OF CALL/SEND BUTTONS ABOVE AND BELOW CARRIER DOOR FOR CUSTOMER CONVENIENCE
- H REDESIGNED SPEAKER AND MICROPHONE LOCATION AND HOUSING PROVIDE THE CLEAREST AUDIO QUALITY
- H EASY TO INSTALL AS BLOWERS AND MOTORS ARE LOCATED WITHIN THE CUSTOMER UNIT
- I OPTIONAL TWO-WAY VIDEO FOR ENHANCED CUSTOMER EXPERIENCE
- I OPTIONAL EXTENDED FRAME HEIGHT TO ACCOMMODATE OVERSIZED TRUCKS AND SUVS